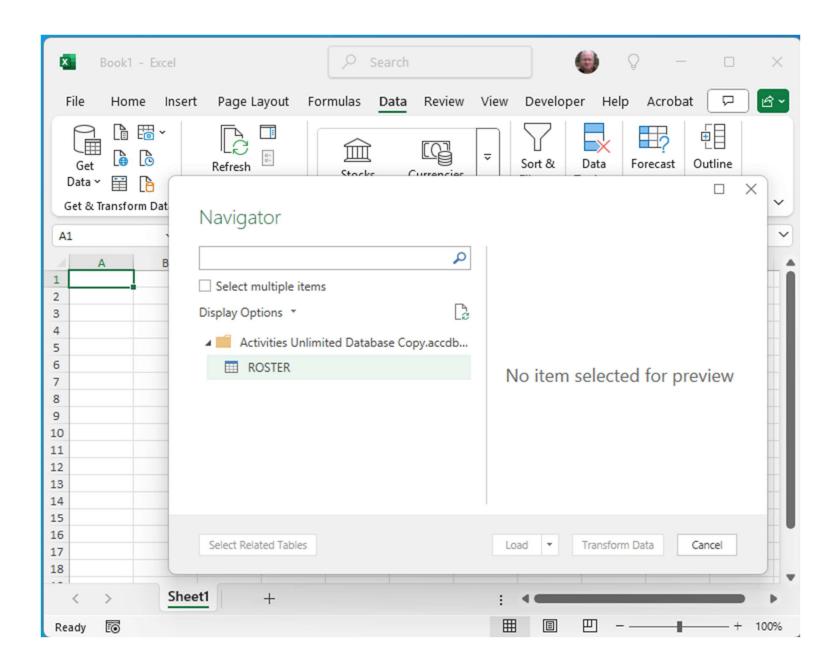

Microsoft Office apps are designed to work seamlessly together. An example would be using Access Database data in Excel. Here is an example. In Excel menu item > Data > Get Data > From Database > From Microsoft Access Database