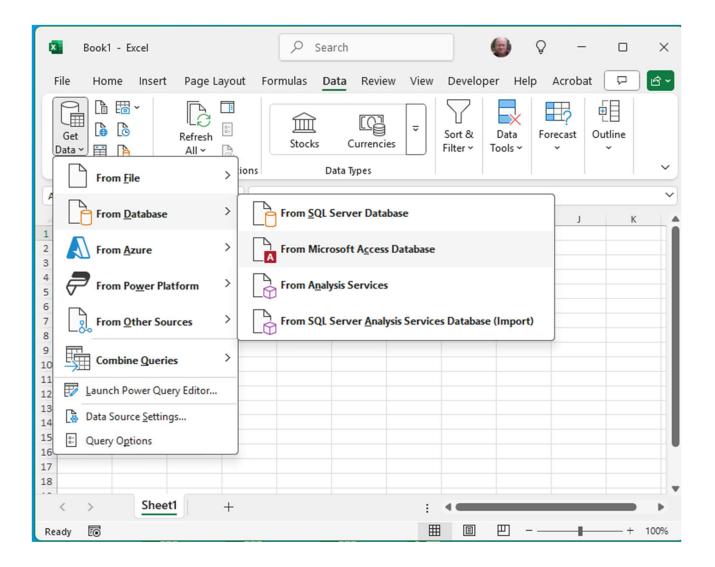

Microsoft Office apps are designed to work seamlessly together. An example would be using Access Database data in Excel. Here is an example. In Excel menu item > Data > Get Data > From Database > From Microsoft Access Database