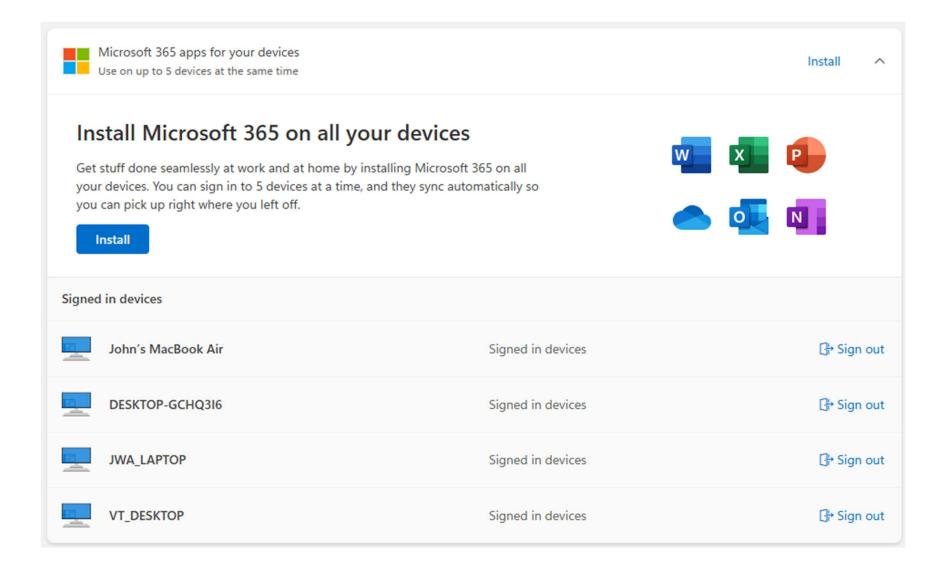

A Microsoft 365 subscription offers a wide range of benefits tailored to productivity, collaboration, and security. Here's a quick summary of what you get:

- Access to Premium Office Apps: Enjoy advanced versions of Word, Excel, PowerPoint, Outlook, and more, with exclusive features and tools.
- Cloud Storage: Get 1 TB of OneDrive storage per user, allowing you to store, share, and access your files from anywhere.
- Multi-Device Access: Install Office apps on up to five devices per user, including PCs, Macs, tablets, and smartphones.
- Collaboration Tools: Work with others in real-time using advanced collaboration features in apps like Word, Excel, and Teams.
- Regular Updates: Receive ongoing updates with the latest features, tools, and security improvements.
- 6. Extra Features: Unlock additional perks like AI-powered tools (e.g., Designer in PowerPoint), premium templates, and advanced data analysis tools in Excel.
- Security and Peace of Mind: Benefit from enterprise-grade security with ransomware detection and recovery options.
- 8. **Multiple Users**: With family plans, you can share your subscription with up to 5 other people, each getting their own apps, storage, and benefits.